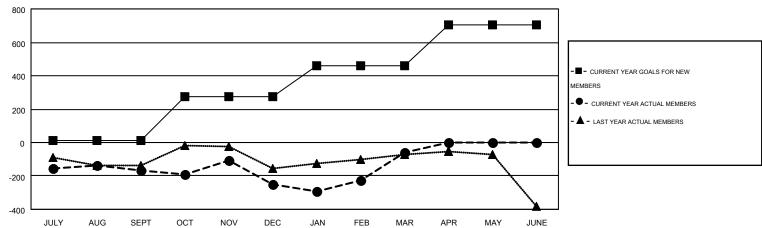

## Multiple District 20

**ED LECIUS** GMT CA 1

|               |                  | Clubs             |                  |                  | Members               |                    |                                        |                    |                  |  |
|---------------|------------------|-------------------|------------------|------------------|-----------------------|--------------------|----------------------------------------|--------------------|------------------|--|
|               | RESUI            | LTS FOR 2015-2016 |                  |                  | RESULTS FOR 2015-2016 |                    |                                        |                    |                  |  |
| QUARTER       | NEW CLUB<br>GOAL | NEW CLUBS         | DROPPED<br>CLUBS | NET<br>GAIN/LOSS | QUARTER               | NEW MEMBER<br>GOAL | CHARTER AND<br>NEW<br>MEMBERS<br>ADDED | DROPPED<br>MEMBERS | NET<br>GAIN/LOSS |  |
| JULY/AUG/SEPT | 4                | 1                 | 1                | 0                | JULY/AUG/SEPT         | 11                 | 260                                    | 428                | -168             |  |
| OCT/NOV/DEC   | 7                | 1                 | 7                | -6               | OCT/NOV/DEC           | 262                | 402                                    | 487                | -85              |  |
| JAN/FEB/MAR   | 5                | 7                 | 2                | 5                | JAN/FEB/MAR           | 186                | 525                                    | 334                | 191              |  |
| APR/MAY/JUNE  | 7                | 0                 | 0                | 0                | APR/MAY/JUNE          | 248                | 0                                      | 0                  | 0                |  |

## GOALS AND ACTUAL MEMBERS CUMULATIVE

| DROPPED CLUBS: 10 |       | 302 CLUBS OF 534 ADDED 1 OR MORE | GENDER DISTRIBUTION  |                |       |  |
|-------------------|-------|----------------------------------|----------------------|----------------|-------|--|
|                   |       | NEW MEMBERS                      | MALE                 | 9,557 (64.23%) |       |  |
| DROPPED MEMBERS   |       |                                  | FEMALE               | 5,322 (35.77%) |       |  |
| DECEASED          | 124   | CLICK HERE FOR HEALTH            |                      |                | 0.005 |  |
| CLUB CANCELLED 81 |       | ASSESSMENT DATA                  | FAMILY UNIT MEMBERS  | 2,395          |       |  |
| OTHER             | 1,043 |                                  | HEAD OF HOUSEHOLD    |                | 1,156 |  |
| TOTAL             | 1,248 |                                  | NON-HEAD OF HOUSEHOL | 1,239          |       |  |