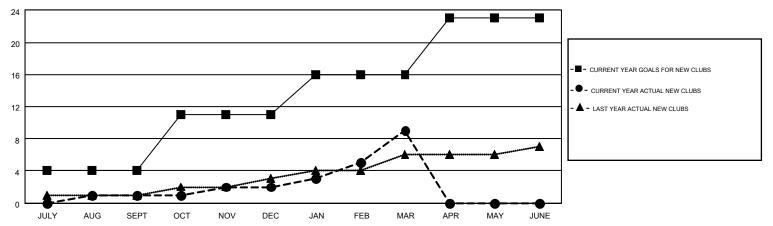

## Multiple District 20

**ED LECIUS** GMT CA 1

|               |                  | Clubs             |                  |                  | Members               |                    |                                        |                    |                  |  |
|---------------|------------------|-------------------|------------------|------------------|-----------------------|--------------------|----------------------------------------|--------------------|------------------|--|
|               | RESUI            | LTS FOR 2015-2016 |                  |                  | RESULTS FOR 2015-2016 |                    |                                        |                    |                  |  |
| QUARTER       | NEW CLUB<br>GOAL | NEW CLUBS         | DROPPED<br>CLUBS | NET<br>GAIN/LOSS | QUARTER               | NEW MEMBER<br>GOAL | CHARTER AND<br>NEW<br>MEMBERS<br>ADDED | DROPPED<br>MEMBERS | NET<br>GAIN/LOSS |  |
| JULY/AUG/SEPT | 4                | 1                 | 1                | 0                | JULY/AUG/SEPT         | 11                 | 260                                    | 428                | -168             |  |
| OCT/NOV/DEC   | 7                | 1                 | 7                | -6               | OCT/NOV/DEC           | 262                | 402                                    | 487                | -85              |  |
| JAN/FEB/MAR   | 5                | 7                 | 2                | 5                | JAN/FEB/MAR           | 186                | 525                                    | 334                | 191              |  |
| APR/MAY/JUNE  | 7                | 0                 | 0                | 0                | APR/MAY/JUNE          | 248                | 0                                      | 0                  | 0                |  |

## GOALS AND ACTUAL NEW CLUBS CUMULATIVE